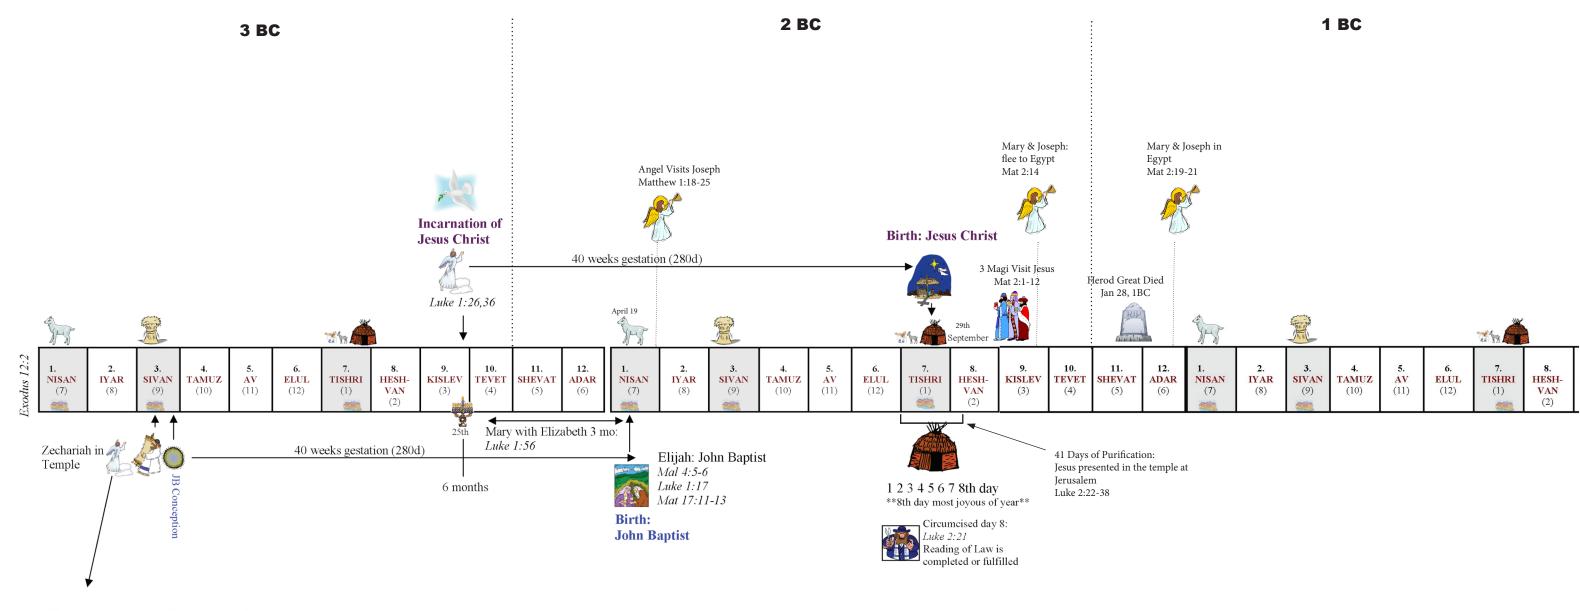

## Birth of Jesus & John The Baptist with Christmas Events

1 Chron 9:25,24:10-19; 2 Chron 23:8; Luke 1:5,8,9, 23-24

| 1. Nissan (30 days) Week 1:1-7 course 1 Week 2:8-14 course 2 Week3:15-21(Passover) all serve Week 4:22-28 course 3 Week 5: 29-30 course 4 | Week 5 Upto 5th course 4 | 3. Sivan (30 days) Week 9:1-6 Pentecost all Serve Week 10:7-13 course 8 Week 11:13 - 19 course 9 Week 12: 14-20 course 10 Week 13: 21-27 course 11 Week 14: 28-30 |
|-------------------------------------------------------------------------------------------------------------------------------------------|--------------------------|-------------------------------------------------------------------------------------------------------------------------------------------------------------------|
|-------------------------------------------------------------------------------------------------------------------------------------------|--------------------------|-------------------------------------------------------------------------------------------------------------------------------------------------------------------|

 $Serve\ 7\ days\ Sabbath\ to\ Sabbath\ .\ Misnah:\ 1\ week\ each\ 1/2\ year\ +\ all\ 3\ feasts\ (24\ +\ 24\ +\ 3\ =\ 51\ weeks\ 1\ lunar\ yr\ =\ 354 days$